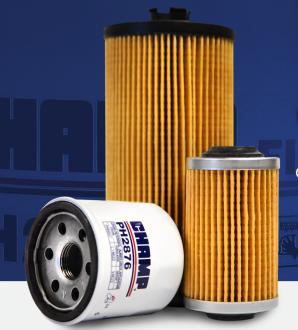

## CHARF QUALITY FILTERS

Champ Quality Oil Filters are manufactured with only the highest quality components and offer exceptional performance at exceptional prices.

All Champ Quality Oil Filters are made alongside the world's leading private label and original equipment manufacturer's filters. This ensures the most stringent filter construction requirements are met for maximum protection in today's demanding engines. Champ oil filters meet or exceed original equipment requirements for fit, function and performance.

- Spin-on Oil
- Cartridge Oil
- Spin-on Fuel
- Cartridge Fuel

Nylon core

High lubricity gasket

Combination relief

and anti-drainback valve

Thermally bonded, non-metallic end caps

**Dual-flow** concave baseplate

Durable steel shell